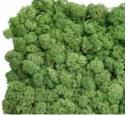

## **CHOOSE FROM 14 COLOURS**

## Standard







moss green\*

forest green\*

apple green\*

## Special



- \* The reindeer moss is a natural material that can be dyed in different colours. Because moss is a natural product and because of its presentation (e.g. indoor, outdoor, different lighting and so forth), the actual colours might differ from the images.
- \*\* Our "do it yourself"-version Moosgreen Flexible is available in moss green and apple green. Upon request and for a small additional fee the product can be manufactured in one of the 11 listed special colors. Please be aware that depending on availability and manufacturing process the delivery time might extend.