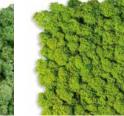

## **CHOOSE FROM 14 COLOURS**

## Standard







moss green\*

forest green\*

apple green\*

## Special



- \* The reindeer moss is a natural material that can be dyed in different colours. Because moss is a natural product and because of its presentation (e.g. indoor, outdoor, different lighting and so forth), the actual colours might differ from the images.
- \*\* Our "do it yourself"-version Moosgreen Flexible is available in moss green and apple green. Upon request and for a small additional fee the product can be manufactured in one of the 11 listed special colors. Please be aware that depending on availability and manufacturing process the delivery time might extend.