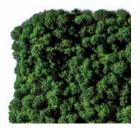

## **CHOOSE FROM 14 COLOURS**

## Standard







moss green\*

forest green\*

apple green\*

## Special



- \* The reindeer moss is a natural material that can be dyed in different colours. Because moss is a natural product and because of its presentation (e.g. indoor, outdoor, different lighting and so forth), the actual colours might differ from the images.
- \*\* Our "do it yourself"-version Moosgreen Flexible is available in moss green and apple green. Upon request and for a small additional fee the product can be manufactured in one of the 11 listed special colors. Please be aware that depending on availability and manufacturing process the delivery time might extend.