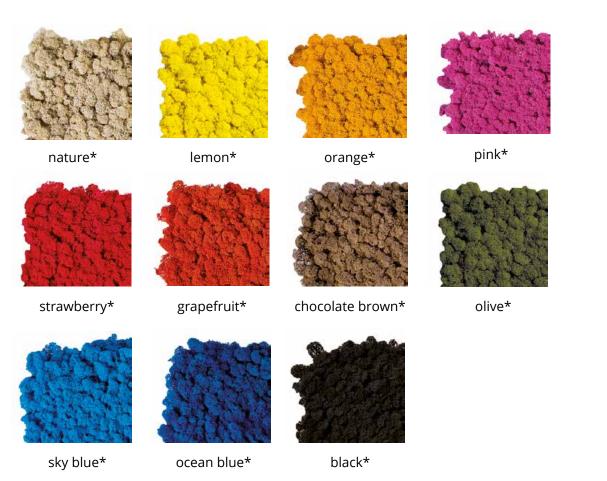

## **CHOOSE FROM 14 COLOURS**

## Special

- \* The reindeer moss is a natural material that can be dyed in different colours. Because moss is a natural product and because of its presentation (e.g. indoor, outdoor, different lighting and so forth), the actual colours might differ from the images.
- \*\* Our "do it yourself"-version Moosgreen Flexible is available in moss green and apple green. Upon request and for a small additional fee the product can be manufactured in one of the 11 listed special colors. Please be aware that depending on availability and manufacturing process the delivery time might extend.